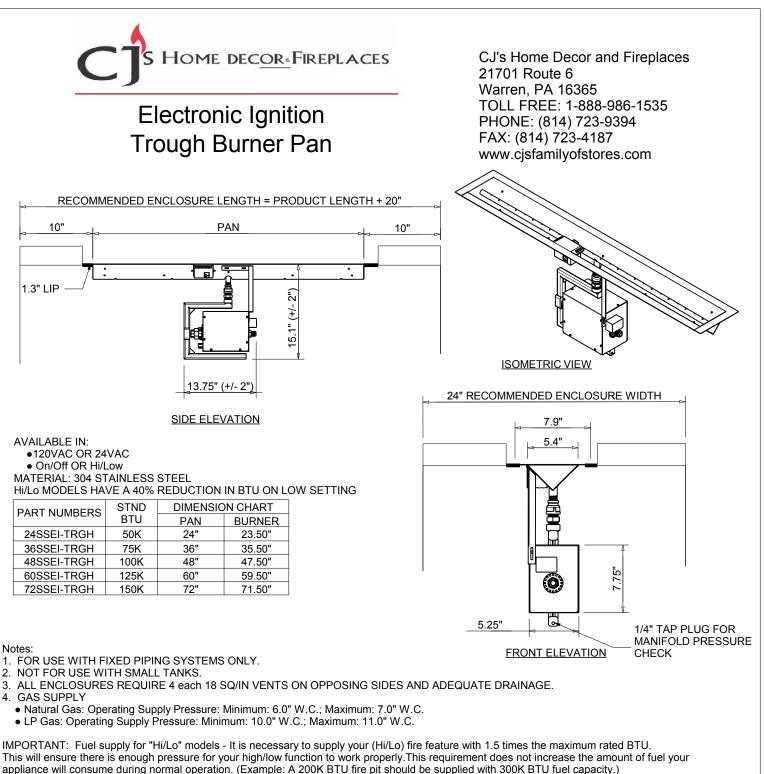

 CONTRACTOR'S NOTE: FOR PRODUCT AND COMPANY INFORMATION VISIT www.CADdetails.com/info REFERENCE NUMBER 771-048.

**ELECTRONIC IGNITION** 

EI LINEAR TROUGH - FLAME SENSING WITH ELECTRONIC HOT SURFACE IGNITION